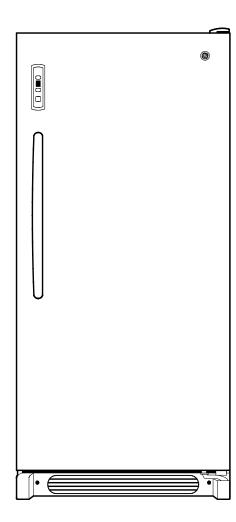

#### **Features and Benefits**

- 20.6 cu. ft. Capacity
- Frost-Free
- High-Gloss Handle
- Electronic Temperature Control on Door
- 4 Cabinet Shelves
- 6 Freezer Door Shelves
- 1 Sliding Bulk Storage Basket
- Lock
- Interior Light
- Book-Ends Organizer (3)
- Model FUF21SVRWW White